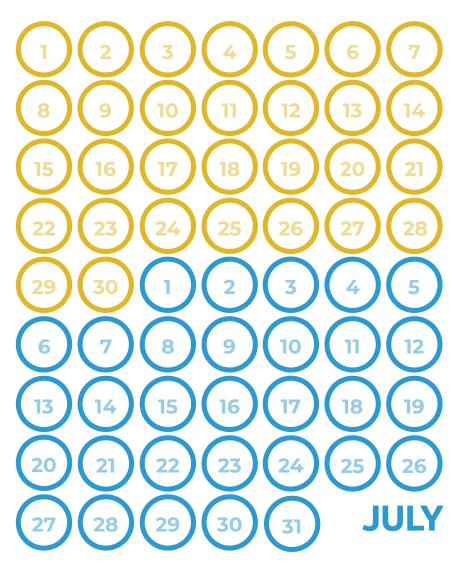

### **LOG YOUR READING**

Mark off each day on the calendar that you read for at least 15 minutes, or log your reading online at waukeelibrary.beanstack.org.

#### **JUNE**

July 31 is the last day to turn in your reading log. Grand prize winners will be notified on August 1, 2025.