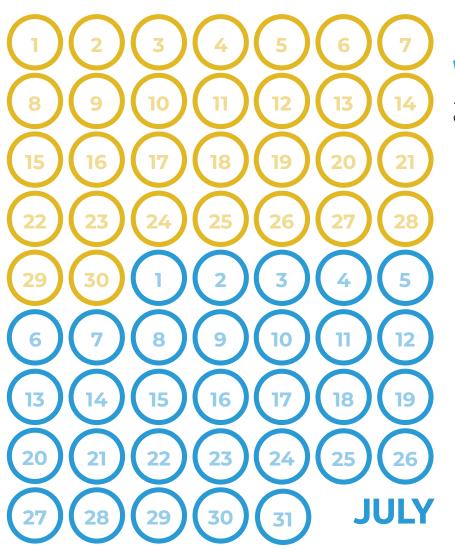

### LOG YOUR READING

Mark off each day on the calendar that you read for at least 15 minutes, or log your reading online at waukeelibrary.beanstack.org.

# JUNE

July 31 is the last day to turn in your reading log. Grand prize winners will be notified on August 1, 2025.